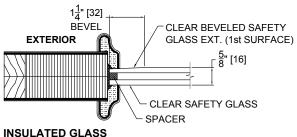

#### **AURORA GLAZING STANDARDS** Dual Glazed Insulated Glass (IG)

**INSULATED GLASS GLUE CHIP** 

**INSULATED GLASS** LOW E

**INSULATED GLASS RAIN** 

**INSULATED GLASS BEVELED** 

**INSULATED GLASS REED** 

**INSULATED GLASS** LAMINATED TEXTURED