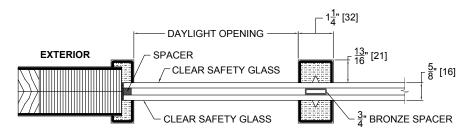

#### AURORA GLAZING STANDARDS Simulated Divided Lites (SDL) Craftsman Doors

## SIMULATED DIVIDED LITES - CRAFTSMAN SERIES CLEAR SAFETY