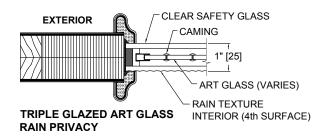

#### AURORA GLAZING STANDARDS Triple Glazed Art Glass (TG)

#### Notes:

Raised Moulding Profile Varies by Model For Available Glass Designs, See Aurora Brochure or Glass Files Specific to Each Model