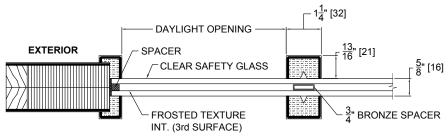

#### AURORA GLAZING STANDARDS Simulated Divided Lites (SDL) Craftsman Doors

## SIMULATED DIVIDED LITES - CRAFTSMAN SERIES FROSTED

SIMULATED DIVIDED LITES - CRAFTSMAN SERIES GLUE CHIP, RAIN, or REED