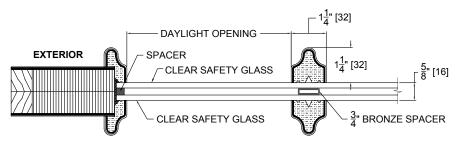

G)















#### Notes:

Raised Moulding Profile Varies by Model For Available Glass Designs, See Aurora Brochure or Glass Files Specific to Each Model



#### AURORA GLAZING STANDARDS Impact Rated Glass







TRIPLE GLAZED IMPACT ART GLASS

Notes:

Raised Moulding Profile Varies by Model

### JELD WEN

#### AURORA GLAZING STANDARDS Simulated Divided Lites (SDL) Craftsman Doors



## SIMULATED DIVIDED LITES - CRAFTSMAN SERIES CLEAR SAFETY



# SIMULATED DIVIDED LITES - CRAFTSMAN SERIES LOW E



## SIMULATED DIVIDED LITES - CRAFTSMAN SERIES FROSTED



SIMULATED DIVIDED LITES - CRAFTSMAN SERIES GLUE CHIP, RAIN, or REED

#### Notes:

Glass Opening, Daylight Opening & Lite Configuration Vary by Model

## JELD WEN

#### AURORA GLAZING STANDARDS Simulated Divided Lites (SDL) Patio Doors



SIMULATED DIVIDED LITES - SDL (PATIO DOOR) SERIES CLEAR SAFETY



SIMULATED DIVIDED LITES - SDL (PATIO DOOR) SERIES LOW  $\ensuremath{\mathsf{E}}$ 



SIMULATED DIVIDED LITES - SDL (PATIO DOOR) SERIES FROSTED



SIMULATED DIVIDED LITES - SDL (PATIO DOOR) SERIES GLUE CHIP, RAIN, or REED

#### Notes:

Glass Opening, Daylight Opening & Lite Configuration Vary by Model