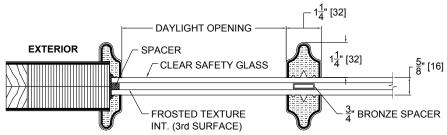

## SIMULATED DIVIDED LITES - CRAFTSMAN SERIES FROSTED

SIMULATED DIVIDED LITES - CRAFTSMAN SERIES GLUE CHIP, RAIN, or REED