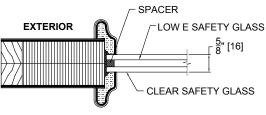

#### **AURORA GLAZING STANDARDS** Dual Glazed Insulated Glass (IG)

**INSULATED GLASS GLUE CHIP** 

**INSULATED GLASS** LOW E

**INSULATED GLASS RAIN** 

**INSULATED GLASS BEVELED** 

**INSULATED GLASS REED** 

**INSULATED GLASS** LAMINATED TEXTURED