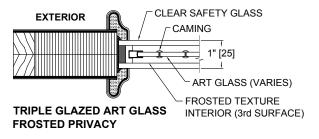

#### AURORA GLAZING STANDARDS Triple Glazed Art Glass (TG)

#### Notes:

Raised Moulding Profile Varies by Model For Available Glass Designs, See Aurora Brochure or Glass Files Specific to Each Model