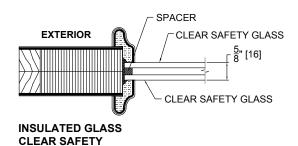

#### **AURORA GLAZING STANDARDS** Dual Glazed Insulated Glass (IG)

**INSULATED GLASS GLUE CHIP** 

**INSULATED GLASS** LOW E

**INSULATED GLASS RAIN** 

**INSULATED GLASS BEVELED** 

**INSULATED GLASS REED** 

**INSULATED GLASS** LAMINATED TEXTURED