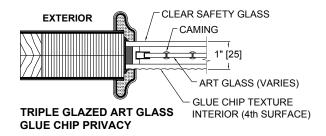

#### AURORA GLAZING STANDARDS Triple Glazed Art Glass (TG)

#### Notes:

Raised Moulding Profile Varies by Model For Available Glass Designs, See Aurora Brochure or Glass Files Specific to Each Model