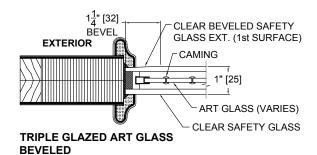

#### AURORA GLAZING STANDARDS Triple Glazed Art Glass (TG)

#### Notes:

Raised Moulding Profile Varies by Model For Available Glass Designs, See Aurora Brochure or Glass Files Specific to Each Model