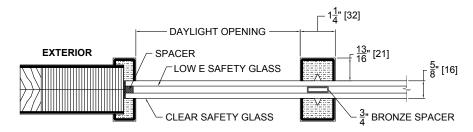

#### AURORA GLAZING STANDARDS Simulated Divided Lites (SDL) Craftsman Doors

# SIMULATED DIVIDED LITES - CRAFTSMAN SERIES LOW E