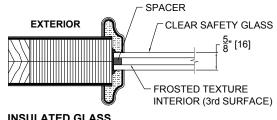

#### AURORA GLAZING STANDARDS Triple Glazed Art Glass (TG)

#### Notes:

Raised Moulding Profile Varies by Model For Available Glass Designs, See Aurora Brochure or Glass Files Specific to Each Model