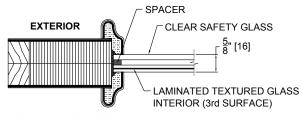

#### **AURORA GLAZING STANDARDS** Dual Glazed Insulated Glass (IG)

**INSULATED GLASS GLUE CHIP** 

**INSULATED GLASS** LOW E

**INSULATED GLASS RAIN** 

**INSULATED GLASS BEVELED** 

**INSULATED GLASS REED** 

**INSULATED GLASS** LAMINATED TEXTURED

(Including: Antique, Baroque, Cathedral Rose, Flash White, Gotta, Granite, Krinkle, Opal, Ripple, Seedy, Water, Weave, Wispy White)

Raised Moulding Profile Varies by Model For Available Glass Textures, See Aurora Brochure