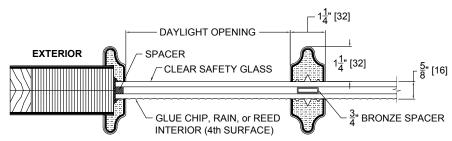

## SIMULATED DIVIDED LITES - CRAFTSMAN SERIES FROSTED

SIMULATED DIVIDED LITES - CRAFTSMAN SERIES GLUE CHIP, RAIN, or REED