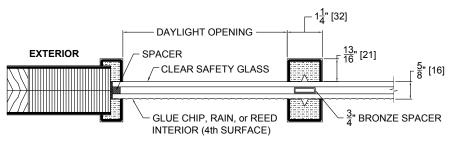

## SIMULATED DIVIDED LITES - CRAFTSMAN SERIES FROSTED

SIMULATED DIVIDED LITES - CRAFTSMAN SERIES GLUE CHIP, RAIN, or REED