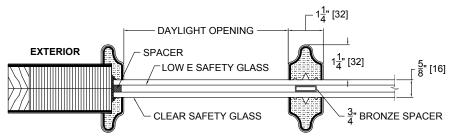

odel For Available Glass Designs, See Aurora Brochure or Glass Files Specific to Each Model



#### AURORA GLAZING STANDARDS Impact Rated Glass







TRIPLE GLAZED IMPACT ART GLASS

Notes:

Raised Moulding Profile Varies by Model

### JELD WEN

#### AURORA GLAZING STANDARDS Simulated Divided Lites (SDL) Craftsman Doors



## SIMULATED DIVIDED LITES - CRAFTSMAN SERIES CLEAR SAFETY



# SIMULATED DIVIDED LITES - CRAFTSMAN SERIES LOW E



## SIMULATED DIVIDED LITES - CRAFTSMAN SERIES FROSTED



SIMULATED DIVIDED LITES - CRAFTSMAN SERIES GLUE CHIP, RAIN, or REED

#### Notes:

Glass Opening, Daylight Opening & Lite Configuration Vary by Model

## JELD WEN

#### AURORA GLAZING STANDARDS Simulated Divided Lites (SDL) Patio Doors



SIMULATED DIVIDED LITES - SDL (PATIO DOOR) SERIES CLEAR SAFETY



SIMULATED DIVIDED LITES - SDL (PATIO DOOR) SERIES LOW  $\ensuremath{\mathsf{E}}$ 



SIMULATED DIVIDED LITES - SDL (PATIO DOOR) SERIES FROSTED



SIMULATED DIVIDED LITES - SDL (PATIO DOOR) SERIES GLUE CHIP, RAIN, or REED

#### Notes:

Glass Opening, Daylight Opening & Lite Configuration Vary by Model