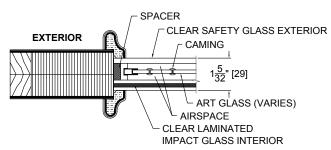

#### AURORA GLAZING STANDARDS Impact Rated Glass

TRIPLE GLAZED IMPACT ART GLASS

Notes:

Raised Moulding Profile Varies by Model