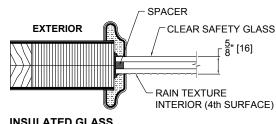

#### **AURORA GLAZING STANDARDS** Dual Glazed Insulated Glass (IG)

**INSULATED GLASS GLUE CHIP** 

**INSULATED GLASS** LOW E

**INSULATED GLASS RAIN** 

**INSULATED GLASS BEVELED** 

**INSULATED GLASS REED** 

**INSULATED GLASS** LAMINATED TEXTURED