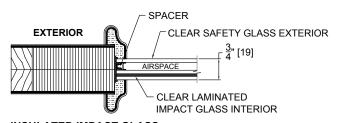

#### AURORA GLAZING STANDARDS Impact Rated Glass

TRIPLE GLAZED IMPACT ART GLASS

Notes:

Raised Moulding Profile Varies by Model