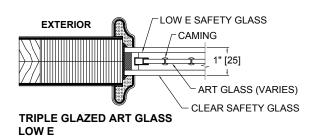

#### AURORA GLAZING STANDARDS Triple Glazed Art Glass (TG)

#### Notes:

Raised Moulding Profile Varies by Model For Available Glass Designs, See Aurora Brochure or Glass Files Specific to Each Model