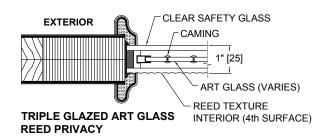

#### AURORA GLAZING STANDARDS Triple Glazed Art Glass (TG)

#### Notes:

Raised Moulding Profile Varies by Model For Available Glass Designs, See Aurora Brochure or Glass Files Specific to Each Model