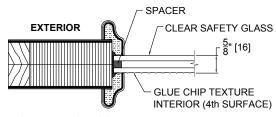

#### **AURORA GLAZING STANDARDS** Dual Glazed Insulated Glass (IG)

**INSULATED GLASS GLUE CHIP** 

**INSULATED GLASS** LOW E

**INSULATED GLASS RAIN** 

**INSULATED GLASS BEVELED** 

**INSULATED GLASS REED** 

**INSULATED GLASS** LAMINATED TEXTURED